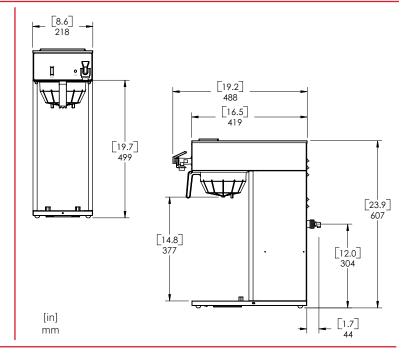

#### AT-AP Features

- Brews directly into airpot (airpot sold separately)
- Space-saving front to back design 8-1/2"
   (22 cm) wide

| Specifications     | Model AT-AP / AT-APE                                       |
|--------------------|------------------------------------------------------------|
| Volts/Watts/Amps   | AT-AP: 120V / 1780W / 14.8A<br>AT-APE: 230V / 2300W / 10 A |
| Brew Capacity      | 75 oz. (2.2 L)                                             |
| # Warmers          | 0                                                          |
| Dimensions         | 24" x 8-1/2" x 16-1/2"                                     |
| (H x W x D)        | (61 cm x 22 cm x 42 cm)                                    |
| Machine Weight     | 24 lbs (10.9 kg)                                           |
| Ship Dimensions    | 28-3/4" x 12-1/2" x 22-1/2"                                |
| (H x W x D)        | (73 cm x 32 cm x 57 cm)                                    |
| Ship Weight        | 31 lbs (14.1 kg)                                           |
| Listings (pending) | UL, NSF, (CE for E models only)                            |